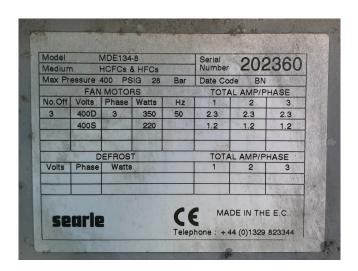

# **Specifications**

| Brand            | Searle               |
|------------------|----------------------|
| Туре             | MDE 134-8            |
| Product type     | Air Cooled Condenser |
| kW               | 81,0                 |
| Number of Fans   | 3                    |
| RPM of the Fans  | 640/470              |
| Refrigerant      | Freon                |
| Air Flow in m³/h | 19.224               |
| diameter fans Ø  | 630 mm               |
| Surface (m2)     | 237                  |
| Tube volume      | 41,7 dm³             |
| Sizes            | 3650x950x950 mm      |
| Weight           | 265 kg               |
| Remarks          | yob2007              |
| Stock            | 1                    |

#### **Used Searle MDE 134-8**

Used Searle MDE 134-8 air cooled condensor. 3 Ziehl-Abegg fans 50 Hz - 0,35/0,22 kW - 640/470 RPM - diameter 630 mm. Delta/star connection, capacity is calulated on delta. Sound level 46 dB(A) at a distance of 10 meters.