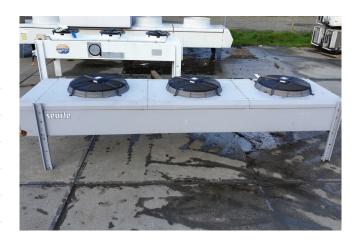

#### **Used Searle MDE 134-8**

Used Searle MDE 134-8 air cooled condensor. 3 Ziehl-Abegg fans 50 Hz - 0,35/0,22 kW - 640/470 RPM - diameter 630 mm. Delta/star connection, capacity is calulated on delta. Sound level 46 dB(A) at a distance of 10 meters.