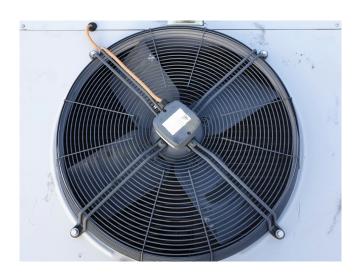

#### **Used Searle MDE 134-8**

Used Searle MDE 134-8 air cooled condensor. 3 Ziehl-Abegg fans 50 Hz - 0,35/0,22 kW - 640/470 RPM - diameter 630 mm. Delta/star connection, capacity is calulated on delta. Sound level 46 dB(A) at a distance of 10 meters.