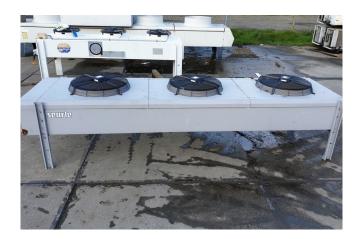

#### **Used Searle MDE 134-8**

Used Searle MDE 134-8 air cooled condensor. 3 Ziehl-Abegg fans 50 Hz - 0,35/0,22 kW - 640/470 RPM - diameter 630 mm. Delta/star connection, capacity is calulated on delta. Sound level 46 dB(A) at a distance of 10 meters.