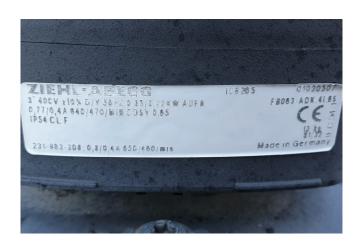

#### **Used Searle MDE 134-8**

Used Searle MDE 134-8 air cooled condensor. 3 Ziehl-Abegg fans 50 Hz - 0,35/0,22 kW - 640/470 RPM - diameter 630 mm. Delta/star connection, capacity is calulated on delta. Sound level 46 dB(A) at a distance of 10 meters.