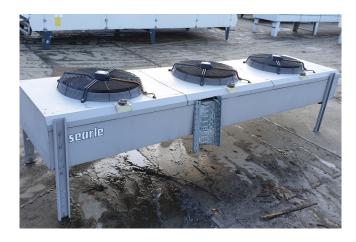

#### **Used Searle MDE 134-8**

Used Searle MDE 134-8 air cooled condensor. 3 Ziehl-Abegg fans 50 Hz - 0,35/0,22 kW - 640/470 RPM - diameter 630 mm. Delta/star connection, capacity is calulated on delta. Sound level 46 dB(A) at a distance of 10 meters.